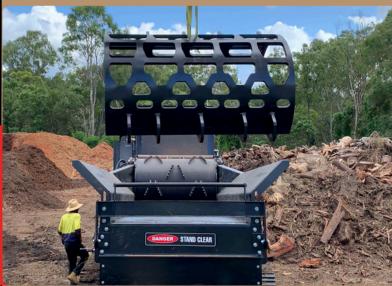

## DS-950T/1125T HORIZONTAL GRINDER

- Fitted with proportional feed control system that automatically adjusts the in-feed rate to maximise throughput
- The screen has been desiged to be easily removed when a screen change is required
- The screen is of heavy-duty construction to allow for a long service life
- Heavy duty rotor and anvil built to handle the Australian hardwoods, highly resistant to damage by contaminates
- A fully lined grinding chamber, heavy duty key locked hammer tips which overlap the rotor dics to give a full width grinding coverage
- Twin disc wet clutch allowing for seamless control
- Also available 1m extension for infeed conveyor loading bed for extra capacity