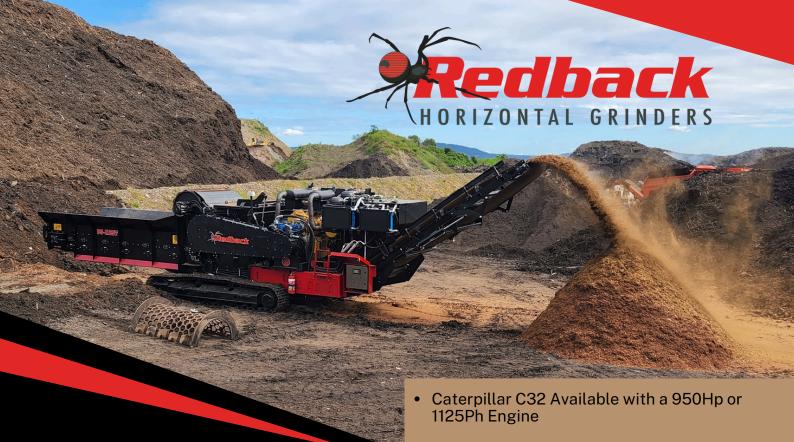

## DS-950T/1125T HORIZONTAL GRINDER

- Fitted with proportional feed control system that automatically adjusts the in-feed rate to maximise throughput
- The screen has been desiged to be easily removed when a screen change is required
- The screen is of heavy-duty construction to allow for a long service life
- Heavy duty rotor and anvil built to handle the Australian hardwoods, highly resistant to damage by contaminates
- A fully lined grinding chamber, heavy duty key locked hammer tips which overlap the rotor dics to give a full width grinding coverage
- Twin disc wet clutch allowing for seamless control
- Also available 1m extension for infeed conveyor loading bed for extra capacity

Fuel Capacity: 2200L Hyd Oil Capacity: 600L

Weight: 37,000kg

Total Width: 3.5m Total Length: 13.5m

Rotor: 1m x 1.9m

Folding Conveyor: 1.9m x 7m